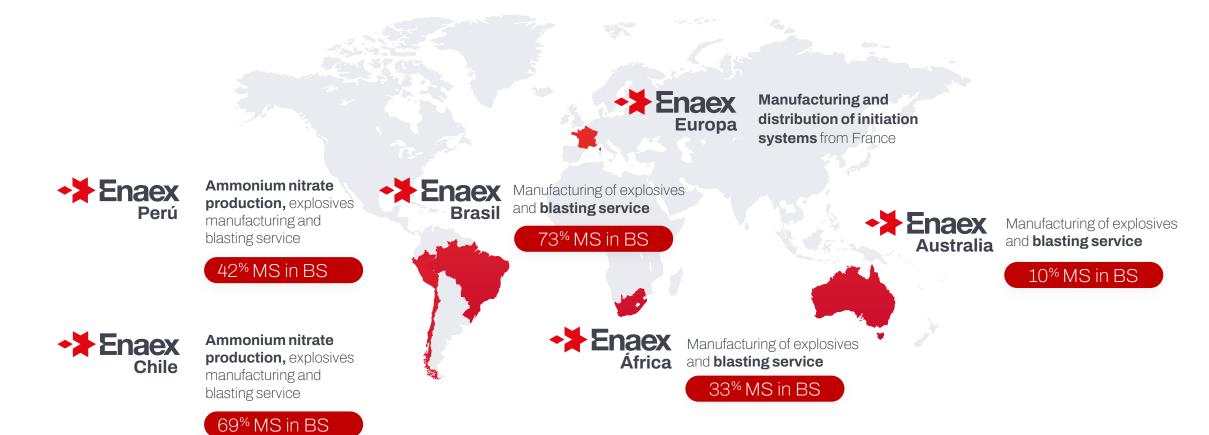

AMMONIUM NITRATE PRODUCTION

The largest production complex in the world

MANUFACTURING STARTER SYSTEMS

Electrical, electronic and non-electronic

MANUFACTURE OF EXPLOSIVES

High explosives, emulsions and cartridges

MANUFACTURING OF BLASTING CONSUMABLES

Blasbag, Blastshield and related equipment

**BLASTING SERVICE** 

#### **Operations in 9 countries**

with a wide range of products

- CHILE
- ▶ MEXICO
- ► ARGENTINA
- **USA**
- ▶ PERU
- SOUTH AFRICA
- ▶ BRAZIL
- AUSTRALIA
- COLOMBIA

BS: Blasting service

MS: Market share

**PROCESS** 