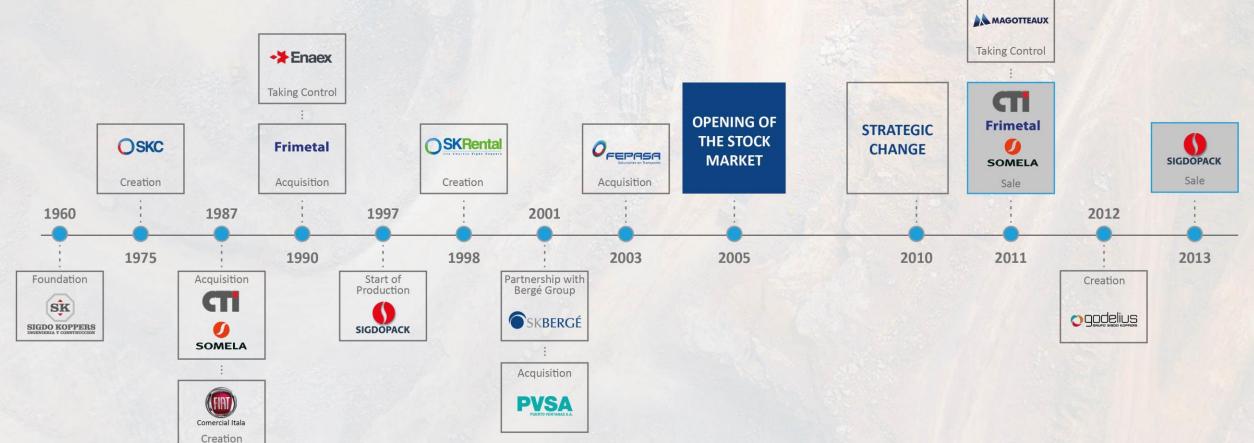

## INTEGRATION OF NEW COMPANIES

SK

## INTERNATIONAL GROWTH

SK

GLOBAL PRESENCE

# WE ARE A NETWORK OF PRODUCTS AND SERVICES WITH GLOBAL REACH

#### **17 COUNTRIES**

Production facilities and services

#### +30 COUNTRIES

Commercial offices

DEVELOPMENT

OPERATION

PROCESS

LOGISTICS